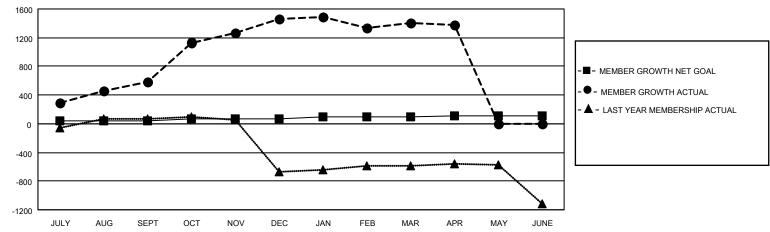

## GOALS AND ACTUAL MEMBERS CUMULATIVE

| DROPPED CLUBS: 10  |    | 201 CLUBS OF 221 ADDED 1 OR MORE<br>NEW MEMBERS | GENDER DISTRIBUTION  MALE 8,612 (88.92%) |                |       |
|--------------------|----|-------------------------------------------------|------------------------------------------|----------------|-------|
| DROPPED MEMBERS    |    |                                                 | FEMALE                                   | 1,073 (11.08%) |       |
| DECEASED           | 43 | CLICK HERE FOR CUMULATIVE                       | TOTAL FAMILY UNIT MEMBERS                |                | 1,721 |
| CLUB CANCELLED 167 |    | MEMBERSHIP DATA                                 | FAMILY MEMBERS PAYING HALF<br>DUES       |                | 000   |
| OTHER 516          |    |                                                 |                                          |                | 982   |
| TOTAL 726          |    |                                                 |                                          |                |       |

## MONTHLY MEMBERSHIP PROGRESS REPORT

LOCATION INDIA District 324A2 Results as of: 4/30/2021

| Clubs         |               |             |               | Members               |                        |                         |                                                    |  |
|---------------|---------------|-------------|---------------|-----------------------|------------------------|-------------------------|----------------------------------------------------|--|
|               | RESULTS FOR   | R 2020-2021 |               | RESULTS FOR 2020-2021 |                        |                         |                                                    |  |
| QUARTER       | NEW CLUB GOAL | NEW CLUBS   | DROPPED CLUBS | QUARTER MEME          | BER GROWTH NET<br>GOAL | MEMBER GROWTH<br>ACTUAL | DROPPED<br>MEMBERS ACTUAL<br>(including transfers) |  |
| JULY/AUG/SEPT | 4             | 6           | 1             | JULY/AUG/SEPT         | 40                     | 909                     | 244                                                |  |
| OCT/NOV/DEC   | 3             | 5           | 2             | OCT/NOV/DEC           | 30                     | 1121                    | 223                                                |  |
| JAN/FEB/MAR   | 2             | 2           | 7             | JAN/FEB/MAR           | 20                     | 227                     | 216                                                |  |
| APR/MAY/JUNE  | 1             | 0           | 0             | APR/MAY/JUNE          | 20                     | 19                      | 43                                                 |  |