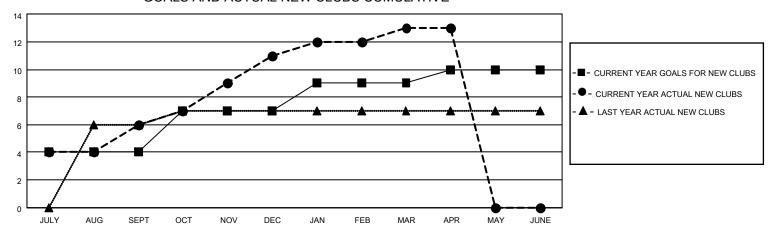

## GOALS AND ACTUAL NEW CLUBS CUMULATIVE

## MONTHLY MEMBERSHIP PROGRESS REPORT

LOCATION INDIA District 324A2 Results as of: 4/30/2021

| Clubs         |               |             |               | Members               |                        |                         |                                                    |  |
|---------------|---------------|-------------|---------------|-----------------------|------------------------|-------------------------|----------------------------------------------------|--|
|               | RESULTS FOR   | R 2020-2021 |               | RESULTS FOR 2020-2021 |                        |                         |                                                    |  |
| QUARTER       | NEW CLUB GOAL | NEW CLUBS   | DROPPED CLUBS | QUARTER MEME          | BER GROWTH NET<br>GOAL | MEMBER GROWTH<br>ACTUAL | DROPPED<br>MEMBERS ACTUAL<br>(including transfers) |  |
| JULY/AUG/SEPT | 4             | 6           | 1             | JULY/AUG/SEPT         | 40                     | 909                     | 244                                                |  |
| OCT/NOV/DEC   | 3             | 5           | 2             | OCT/NOV/DEC           | 30                     | 1121                    | 223                                                |  |
| JAN/FEB/MAR   | 2             | 2           | 7             | JAN/FEB/MAR           | 20                     | 227                     | 216                                                |  |
| APR/MAY/JUNE  | 1             | 0           | 0             | APR/MAY/JUNE          | 20                     | 19                      | 43                                                 |  |